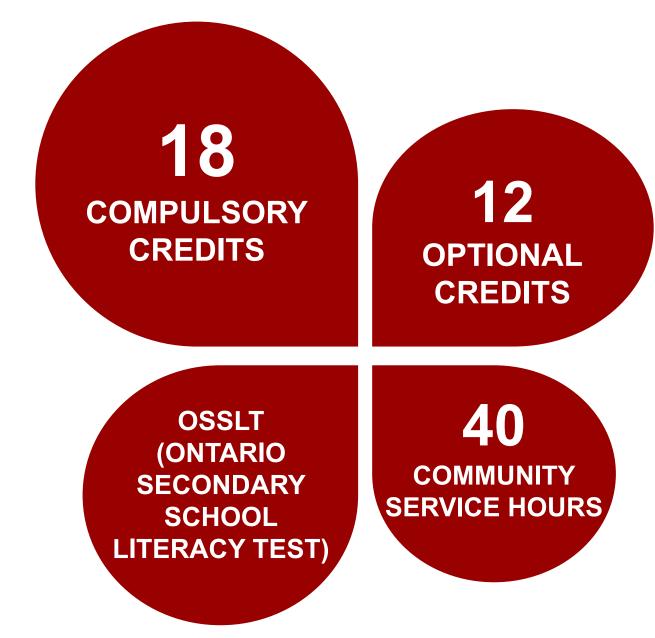

# **18 COMPULSORY CREDITS**

4 English Credits (including Grade 12 U/C/E English)

1 Physical Education Credit

1 French Credit

**3 Mathematics Credits** (at least 1 in Gr. 11 or 12)

**1 Arts Credit** 

1 Canadian History Credit

0.5 Civics Credit 0.5 Careers Credit

2 Science Credits

AND...

### Group 1

1 additional credit in English, or French as a Second Language, or a Native Language, or

a Classical or an International Language, or Social Sciences and the Humanities, or Canadian and World Studies, or Guidance and Career Education (including Learning Strategies), or Cooperative Education\*

#### Group 2

1 additional credit in Health and Physical Education, or Business Studies, or

the Arts (music, art, drama, dance), or French as a Second Language or Cooperative Education\*

#### Group 3

1 additional credit in science (grade 11 or 12) or technological education (grades 9-12), or French as a Second Language or Computer Studies or Cooperative Education\*

Education\*