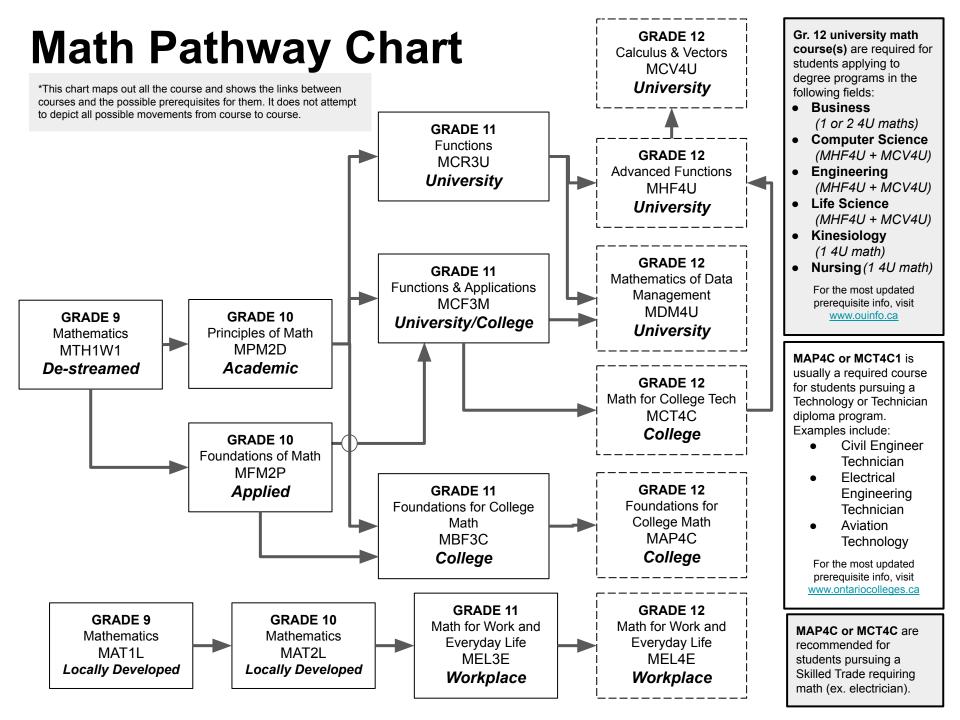

If you are interested in college programs, you should be enrolled in MBF3C or MCF3M

If you are interested in pursuing math related university programs, and you found OR are finding MPM2D challenging, it is <u>**HIGHLY</u>** recommended to take both MCF3M and MCR3U</u>

 MCF3M will help to strengthen skills from MPM2D WHILE introducing concepts you will learn in more detail in MCR3U

**Do Your Research** Backwards plan-look at all pathways and possibilities Use websites such as <u>ontariocolleges.ca</u> and **Ontario Universities Info** Talk to teachers & Guidance counselors. Be informed!