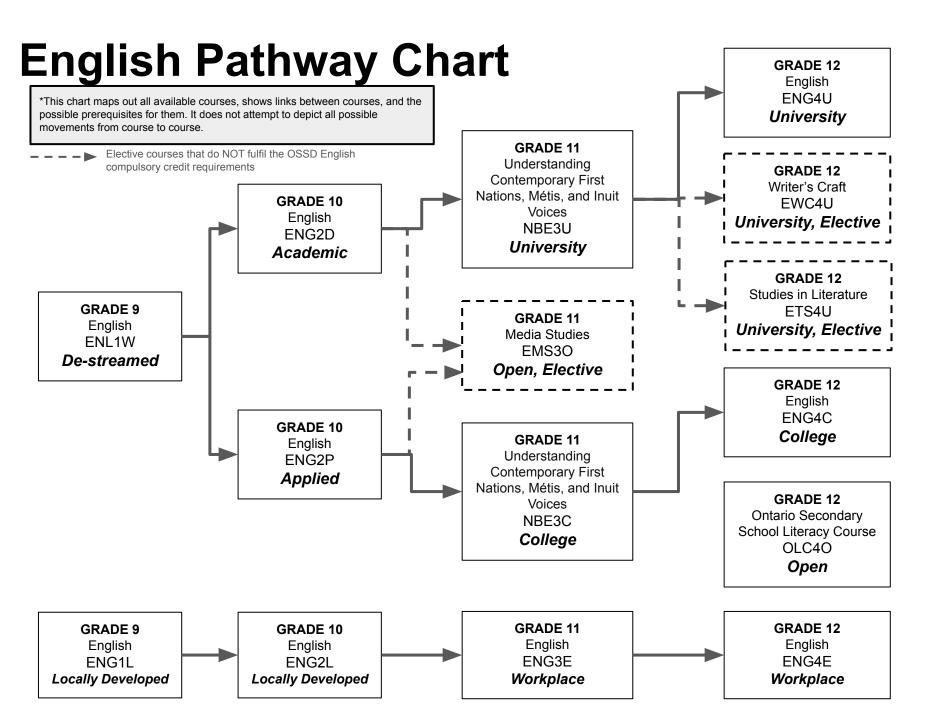

</ul> | ⊒ English<br>⊒ Math       | ⊒ English                   |
| Electives             | 2 additional<br>electives<br>(Art and Tech are<br>recommended)           | 3 additional<br>electives                                                                    | 6 additional<br>electives | 6-7 additional<br>electives |
| Total<br>Courses      | 8                                                                        | 8                                                                                            | 8                         | 6-8                         |

## \*Please take a look at your grad tracker in myBlueprint to make sure you aren't missing any compulsory credits

**Be Strategic** 

Graduation Indicator 14/30REQUIRED CREDITS 0 14 14 Planned Earned Total View Progress







If you are interested in college programs, you should be enrolled in MBF3C or MCF3M

If you are interested in pursuing math related university programs, and you found OR are finding MPM2D challenging, it is <u>**HIGHLY</u>** recommended to take both MCF3M and MCR3U</u>

 MCF3M will help to strengthen skills from MPM2D WHILE introducing concepts you will learn in more detail in MCR3U

**Do Your Research** Backwards plan-look at all pathways and possibilities Use websites such as <u>ontariocolleges.ca</u> and **Ontario Universities Info** Talk to teachers & Guidance counselors. Be informed!

# **Other Helpful Websites**

Ontario Colleges http://www.ontariocolleges.ca/home

Ontario College/University Transfer Agreements <u>https://www.ontransfer.ca/index\_en.php</u>

Ontario Universities'