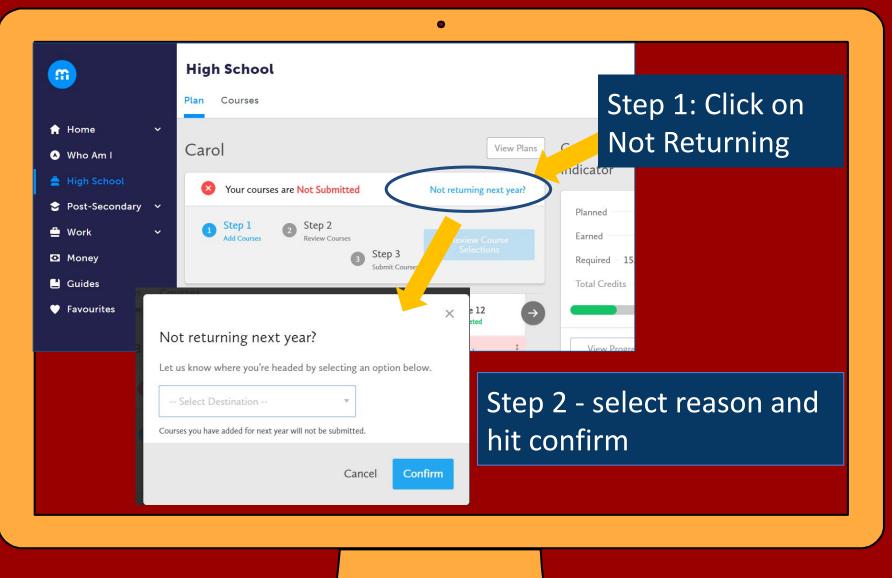

ally conflict with otherwise-regular academic programming.

Student-athletes who compete at the provincial, national, or international level in a qualifying sport may be eligible to enrol in up to two Day School Online Courses during the school year.



## HOW TO OPT OUT OF ONLINE COURSES

If you are not planning any online learning credits in your grade 12 year, please opt out in your course planner Please note that there is NO direct teacher instruction for online courses. This is an asynchronous model. For additional information click <u>here</u>.

| Grade 11          | Grade 12          |
|-------------------|-------------------|
| Plan Ahead        | Plan Ahead        |
| Online Learning O | Online Learning O |

### THIS IS ONLY DONE ONCE, NOT EVERY YEAR!

## Not returning next year



# Course selection opens a 9:00 a.m. on: February 13, 2025

# Course selection closes a 4:00 p.m. on: February 21, 2025

Your course selection will be parent approved electronically. You must input your parents email address and have them approve you course selection

Additional Questions? Book An Appointment With a Guidance Counsellor!

?

?