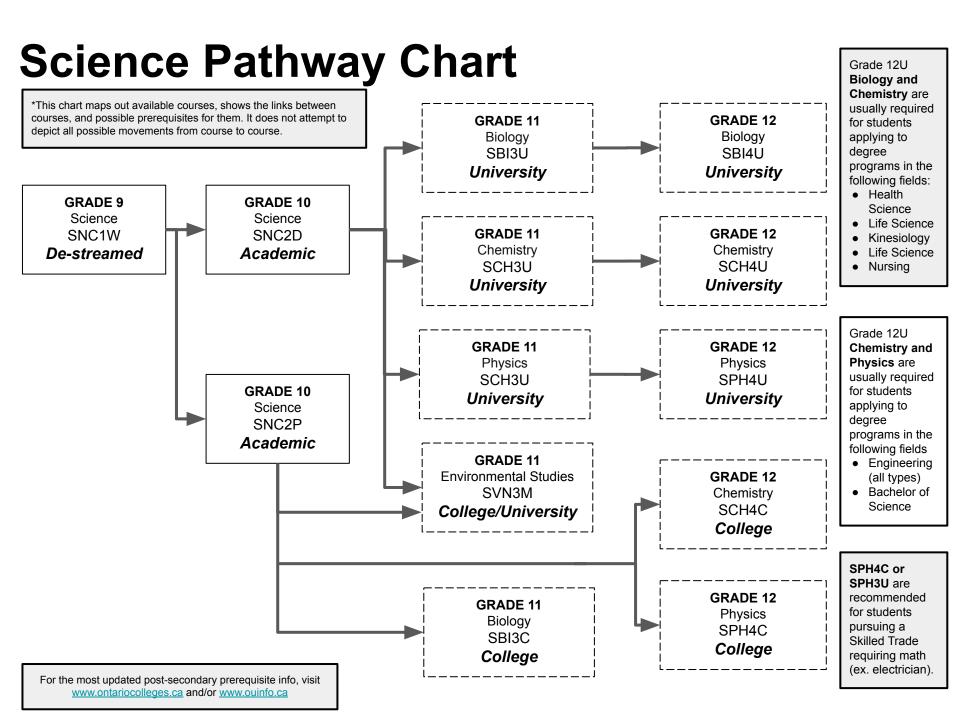

If you are interested in college programs, you should be enrolled in MBF3C or MCF3M

If you are interested in pursuing math related university programs, and you found OR are finding MPM2D challenging, it is <u>**HIGHLY</u>** recommended to take both MCF3M and MCR3U</u>

 MCF3M will help to strengthen skills from MPM2D WHILE introducing concepts you will learn in more detail in MCR3U

**Do Your Research** Backwards plan-look at all pathways and possibilities Use websites such as <u>ontariocolleges.ca</u> and **Ontario Universities Info** Talk to teachers & Guidance counselors. Be informed!